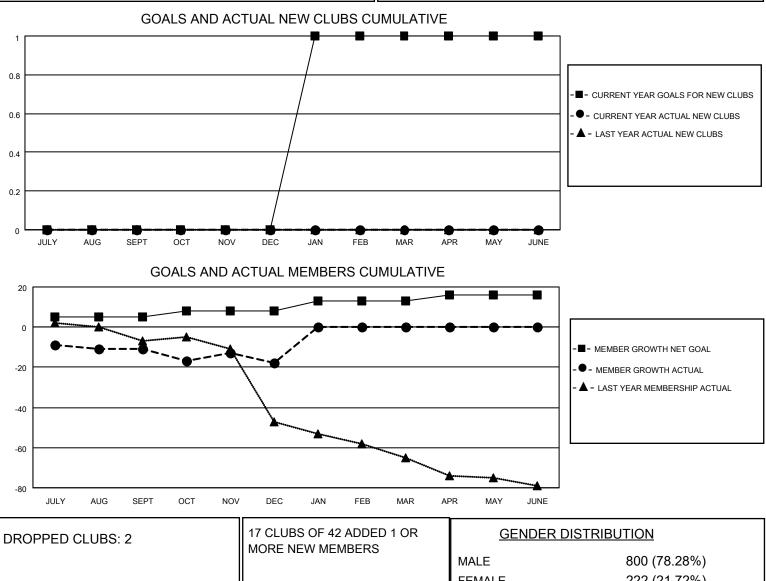

## LOCATION WASHINGTON

District 19 F

Results as of: 12/31/2022

| Clubs                 |               |           |               | Members               |                         |                         |                                                    |
|-----------------------|---------------|-----------|---------------|-----------------------|-------------------------|-------------------------|----------------------------------------------------|
| RESULTS FOR 2022-2023 |               |           |               | RESULTS FOR 2022-2023 |                         |                         |                                                    |
| QUARTER               | NEW CLUB GOAL | NEW CLUBS | DROPPED CLUBS | QUARTER               | IBER GROWTH NET<br>GOAL | MEMBER GROWTH<br>ACTUAL | DROPPED<br>MEMBERS ACTUAL<br>(including transfers) |
| JULY/AUG/SEPT         | 0             | 0         | 1             | JULY/AUG/SEPT         | 5                       | 17                      | 22                                                 |
| OCT/NOV/DEC           | 0             | 0         | 1             | OCT/NOV/DEC           | 3                       | 20                      | 23                                                 |
| JAN/FEB/MAR           | 1             | 0         | 0             | JAN/FEB/MAR           | 5                       | 0                       | 0                                                  |
| APR/MAY/JUNE          | 0             | 0         | 0             | APR/MAY/JUNE          | 3                       | 0                       | 0                                                  |